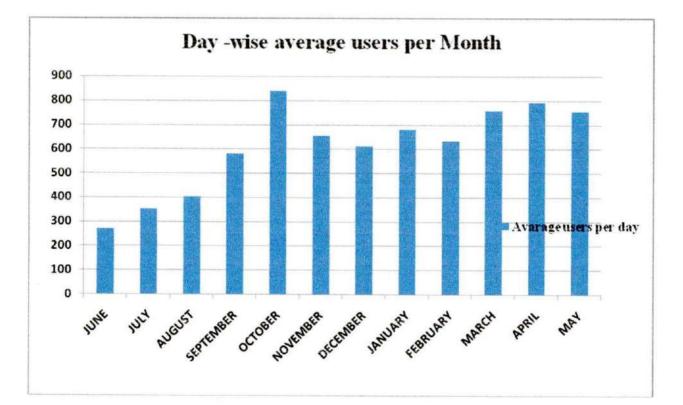

#### Consolidated per day usage of Library for A.Y 2021-22

| S.No | Month     | Day –wise average no. of<br>Visitors per month |
|------|-----------|------------------------------------------------|
| 1    | June      | 272                                            |
| 2    | July      | 354                                            |
| 3    | August    | 404                                            |
| 4    | September | 582                                            |
| 5    | October   | 839                                            |
| 6    | November  | 655                                            |
| 7    | December  | 610                                            |
| 8    | January   | 680                                            |
| 9    | February  | 632                                            |
| 10   | March     | 758                                            |
| 11   | April     | 793                                            |
| 12   | May       | 756                                            |

#### Average number of users per day for A.Y 2021-22

PRINCIPAL Vignan's Institute of Menagement & Technology For Women Kondapur(V), Ghatkesar(M), Medchal-Malkajgiri(Dt)-501301 Telangana State

Kondapur (V), Ghatkesar (M), Medchal-Malkajgiri (Dist.)-501301, Ph: 9652910002/3 ECE & CSE